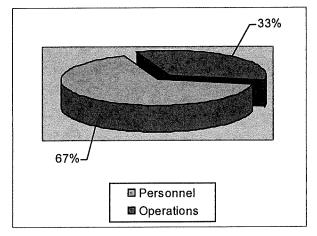

#### 15. 2019-2020 Budget Workshop

Recommendation: that the City Council receive the budget presentation, review the proposed budget, and direct staff as appropriate.