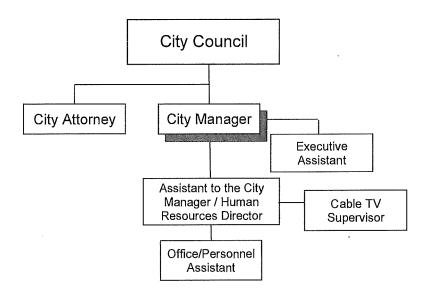

|
|         | Subtotal                       | 57,600                       | 18,000                        | -<br>-                                                                                                                                                                                            |
|         | General Fund Total             | 324,388                      | 291,895                       |                                                                                                                                                                                                   |

# **CITY OF LAWNDALE**Organizational Chart

## **CITY MANAGER**



#### MISSION STATEMENT

The mission of the City Manager's Office includes the provision of professional leadership in the administration and execution of policies and objectives formulated by City Council, the development and recommendation of alternative solutions to community problems for Council consideration, the planning and development of new programs to meet future needs of the City, preparation of the annual budget, and to foster community pride in City government through excellent customer service.

#### **№ PROGRAM DESCRIPTION**

The City Manager supervises and directs the administration of the various city departments, presents recommendations and information to the City Council to make decisions on matters of policy, coordinates the City's working relationship with external a