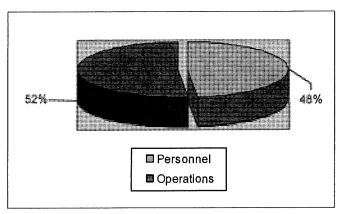

#### 15. 2019-2020 Budget Workshop

Recommendation: that the City Council receive the budget presentation, review the proposed budget, and direct staff as appropriate.