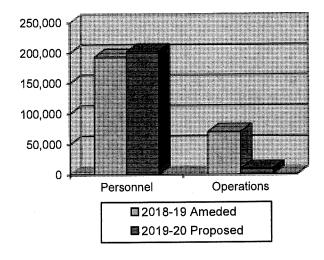

#### 15. 2019-2020 Budget Workshop

Recommendation: that the City Council receive the budget presentation, review the proposed budget, and direct staff as appropriate.