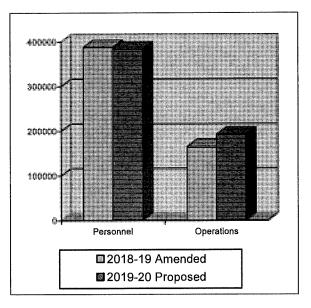

#### 15. 2019-2020 Budget Workshop

Recommendation: that the City Council receive the budget presentation, review the proposed budget, and direct staff as appropriate.