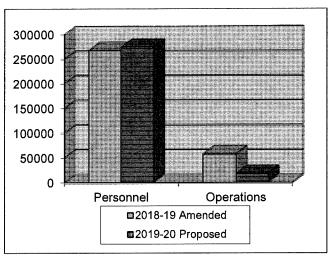

the Ralph M. Brown Act, the Public Records Act and the Political Reform Act;
- Analyze potential impact of enacted legislation on departmental records, procedures, and elections, and implement needed adjustments; and
- Improve knowledge and skills through attendance at Conferences, Seminars and Workshops that pertain to the Department's core duties.

#### FINANCIAL HIGHLIGHTS



#### **Department Expenditures by Category**

| Personnel  | \$273,885 |
|------------|-----------|
| Operations | 18,000    |
| Total      | \$291,885 |

### **Budget Comparison**

|            | 2018-19   | 2019-20   |
|------------|-----------|-----------|
|            | Amended   | Proposed  |
| Personnel  | \$267,387 | \$273,885 |
| Operations | 57,600    | 18,000    |
| Total      | \$324,987 | \$291,885 |



#### SIGNIFICANT CHANGES: (Fiscal Year 2019 Amended vs. Fiscal Year 2020 Proposed)

The Proposed Budget for FY 2019 of \$324,987 is a decrease of \$33,103 due to the following changes:

Increase in salary and benefits.

\$6,497

Decrease in election expenses.

(40,000)

Other miscellaneous increases.

400

Department Total

(\$33,103)

# DEPARTMENT EXPENDITURES

CITY CLERK - 130 GENERAL FUND (100-130)

|                                            |         |           |         |         |         | OULANIOF   |
|--------------------------------------------|---------|-----------|---------|---------|---------|------------|
|                                            |         | PROJECTED |         |         |         | CHANGE     |
| ACCOUNT                                    | ACTUAL  |