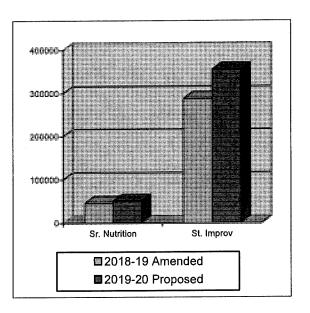

#### 15. 2019-2020 Budget Workshop

Recommendation: that the City Council receive the budget presentation, review the proposed budget, and direct staff as appropriate.