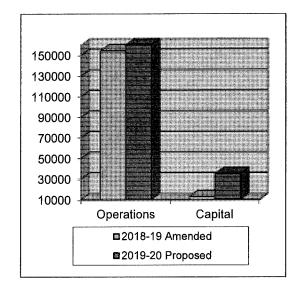

protection of City's databases, user files, and email.
- Maintained network servers and applied all the necessary security patches and service pack upgrades.
- Implemented Internet monitoring and control system.
- Completed review of City's information system with options for upgrading.
- Effectively maintained and enhanced City's Internet website.

#### FINANCIAL HIGHLIGHTS



#### **Department Expenditures by Category**

| Operations | \$250,050 |
|------------|-----------|
| Capital    | 35,000    |
| Total      | \$285,050 |

#### **Budget Comparison**

|            | 2018-19   | 2019-20   |
|------------|-----------|-----------|
|            | Amended   | Proposed  |
| Operations | \$154,109 | \$250,050 |
| Capital    | 13,000    | 35,000    |
| Total      | \$167,109 | \$285,050 |



## SIGNIFICANT CHANGES: (Fiscal Year 2019 Amended vs. Fiscal Year 2020 Proposed)

The Proposed Budget for FY 2020 of \$285,050 is an increase of \$117,941 due to the following changes:

| Increase in subscriptions/publications | \$5,500   |
|----------------------------------------|-----------|
| Decrease in equipment maintenance.     | (2,000)   |
| Increase in contract services.         | 42,451    |
| Increase in special expense.           | 49,900    |
| Increase in other equipment            | 22,000    |
| Department Total                       | \$117,941 |

#### **DEPARTMENT EXPENDITURES**

AQMD FUND TOTAL

## INFORMATION SYSTEMS - 180 GENERAL FUND (100-180)

|                 |                         |         | PROJECTED  |          | AMENDED | PROPOSED | CHANGE     |
|-------