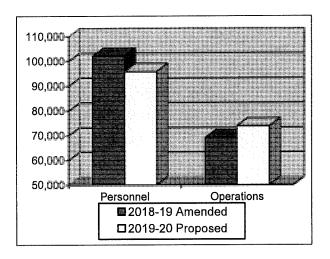

projects and programs.
- Enhanced Lawndale's name recognition by renaming a portion of Burin Avenue "Lawndale Way".
- Continued recreation activities at City facilities, including the Harold E. Hofmann Community Center, parks and Civic Center.
- Construction Groundbreaking of the Inglewood Avenue Rehabilitation and Beautification Project in late spring 2019.

# FINANCIAL HIGHLIGHTS



# **Department Expenditures by Category**

| Personnel  | \$95,869  |
|------------|-----------|
| Operations | 73,890    |
| Total      | \$169,759 |

# **Budget Comparison**

|            | 2018-19   | 2019-20   |
|------------|-----------|-----------|
|            | Amended   | Proposed  |
| Personnel  | \$102,017 | \$95,869  |
| Operations | 69,036    | 73,890    |
| Total      | \$171,053 | \$169,759 |



# SIGNIFICANT CHANGES: (Fiscal Year 2019 Amended vs. Fiscal Year 2020 Proposed)

The Proposed Budget for FY 2020 of \$169,759 is a decrease \$1,294 due to the following changes:

| Decrease in Personnel.           | (\$6,148) |
|----------------------------------|-----------|
| Increase in Memberships/Dues.    | 2,126     |
| Decrease in Discretionary Funds. | 1,523     |
| Miscellaneous Decreases          | 705       |
| Department Total                 | (\$1,294) |

# DEPARTMENT EXPENDITURES

# **CITY COUNCIL - 110**GENERAL FUND (100-110)

| ACCOUNT NUMBER DESCRIPTION                   | ACTUAL<br>2017-18 | PROJECTED<br>ACTUAL<br>2018-19 | ADOPTED<br>BUDGET<br>2018-19 | AMENDED<br>BUDGET<br>2018-19 | PROPOSED<br>BUDGET<br>2019-20 | CHANGE<br>FROM<br>PRIOR YEAR |
|---------------------