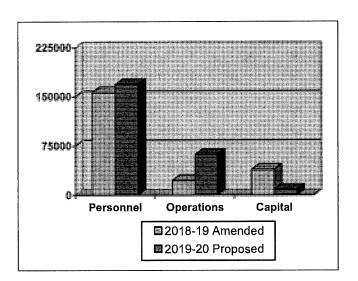

cements, public notices, Lawndale Community Television program schedules and other various non-profit promotional announcements.
- Maintained low insurance liability through effective risk management programs.
- Provided graphic art, photographic and audio visual support for City Staff.

## FINANCIAL HIGHLIGHTS



#### **Budget Comparison**

|            | 2018-19   | 2019-20   |
|------------|-----------|-----------|
|            | Amended   | Proposed  |
| Personnel  | \$158,659 | \$168,262 |
| Operations | 55,230    | 61,480    |
| Capital    | 6,000     | 8,100     |
| Total      | \$219,889 | \$237,842 |

#### **Department Expenditures by Category**

| Personnel  | \$168,262 |
|------------|-----------|
| Operations | 61,480    |
| Capital    | 8,100     |
| Total      | \$237,842 |



## SIGNIFICANT CHANGES: (Fiscal Year 2019 Amended vs. Fiscal Year 2020 Proposed)

The Proposed budget for FY 2020 of \$237,842 is an increase of \$17,953 for the following reasons:

| Department Total                     | \$17,953 |
|--------------------------------------|----------|
| Miscellaneous increases              | 200      |
| Increase in operating transfers out. | 7,000    |
| Increase in staff training.          | 1,350    |
| Increase in capital outlay.          | 2,100    |
| Decrease in contract services.       | (2,300)  |
| Increase in salary and benefits.     | \$9,603  |

#### **DEPARTMENT EXPENDITURES**

## **CABLE TELEVISION - 170**

| GENERAL FUND (100-170) |                             |                                       |