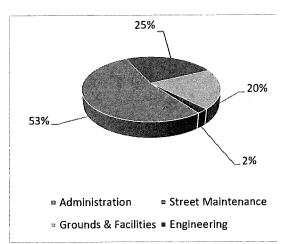

|

# CITY OF LAWNDALE Organizational Chart

## **PUBLIC WORKS DEPARTMENT**



#### MISSION STATEMENT

We are dedicated to maintaining and improving the quality of life in Lawndale by planning for future needs, promoting environmental quality, building and maintaining municipal infrastructure and protecting health and safety.

The Public Works Department is divided into four divisions: Administration, Engineering, Grounds & Facilities, and Street Maintenance to provide a multitude of services.



#### **Expenditures by Division**

|                          | Personnel   | Operations  | Capital     | Total       |
|--------------------------|-------------|-------------|-------------|-------------|
| Administration           | \$453,541   | \$380,945   | \$2,066,786 | \$2,901,272 |
| Grounds & Facilities     | 309,252     | 771,355     |             | \$1,080,607 |
| Streets &<br>Maintenance | 546,433     | 733,200     | 75,000      | \$1,354,633 |
| Engineering              | 113,351     | 11,150      |             | \$124,501   |
| Total:                   | \$1,422,577 | \$1,898,650 | \$2,141,786 | \$5,461,013 |

#### **ADMINISTRATION**

#### PROGRAM DESCRIPTION

The Public Works Administration Division provides administrative functions including the management of the fiscal op