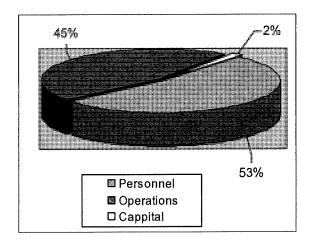

#### 15. 2019-2020 Budget Workshop

Recommendation: that the City Council receive the budget presentation, review the proposed budget, and direct staff as appropriate.