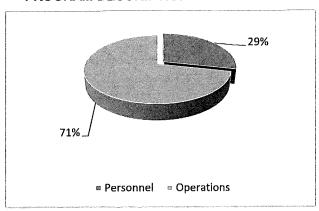

| 87,662    |            |
| 0.0 000.100     | SUBTOTAL                                | -         |                 |                 | -                                  | 87,662    |            |
|                 |                                         |           |                 |                 | and an order of the control of the |           |            |
|                 | AB939                                   | -         | -               | -               | -                                  | 87,662    | •          |
|                 | AB939 ALL FUNDS TOTAL                   | 2,212,848 | 1,480,902       | 2,546,832       | 9,127,473                          | 2,901,272 | (5,568,982 |

#### GROUNDS MAINTENANCE

#### PROGRAM DESCRIPTION



The Grounds Maintenance Division responsible for custodial, carpentry, plumbing, electrical, and painting services for the City Hall, Community Center, Cable Television, Municipal Services and Public Works buildings and grounds. The division is responsible for the maintenance of City parks including buildings, sports fields, playground equipment and benches. The division is also responsible for planting, staking, trimming, and the general care of City trees within the parks, street landscaping, and open space areas. The division is responsible for special event set-ups and breakdowns.

The Division is augmented with the following service contractors:

 South Bay Landscaping for landscape maintenance and tree trimming services.

- South Coast Mechanical for HVAC maintenance services.
- Mi