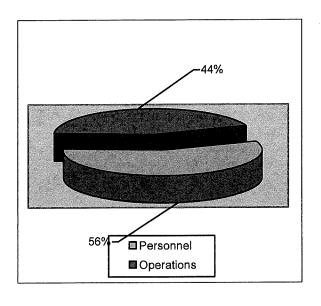

e State mandates of pension reform.
- Improved quality services and programs.
- Successfully provided policy direction for City staff.
- Updated and implemented various City ordinances to improve service and efficiency within the community, as well as regulate certain activities.
- Improvement of the City's business environment with improved business outreach.
- Continued outreach to secure funding for various projects and programs.
- Enhanced Lawndale's name recognition by renaming a portion of Burin Avenue "Lawndale Way".
- Continued recreation activities at City facilities, including the Harold E. Hofmann Community Center, parks and Civic Center.
- Construction Groundbreaking of the Inglewood Avenue Rehabilitation and Beautification Project in late spring 2019.

# FINANCIAL HIGHLIGHTS



# **Department Expenditures by Category**

| Personnel  | \$95,869  |
|------------|-----------|
| Operations | 73,890    |
| Total      | \$169,759 |

# **Budget Comparison**

|            | 2018-19   | 2019-20   |
|------------|-----------|-----------|
|            | Amended   | Proposed  |
| Personnel  | \$102,017 | \$95,869  |
| Operations | 69,036    | 73,890    |
| Total      | \$171,053 | \$169,759 |



# SIGNIFICANT CHANGES: (Fiscal Year 2019 Amended vs. Fiscal Year 2020 Proposed)

The Proposed Budget for FY 2020 of \$169,759 is a decrease \$1,294 due to the following changes:

| Decrease in Personnel.           | (\$6,148) |
|----------------------------------|-----------|
| Increase in Memberships/Dues.    | 2,126     |
| Decrease in Discretionary Funds. | 1,523     |
| Miscell