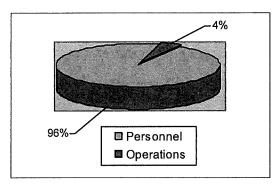

#### 15. 2019-2020 Budget Workshop

Recommendation: that the City Council receive the budget presentation, review the proposed budget, and direct staff as appropriate.