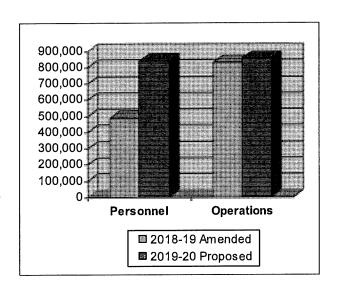

#### 15. 2019-2020 Budget Workshop

Recommendation: that the City Council receive the budget presentation, review the proposed budget, and direct staff as appropriate.