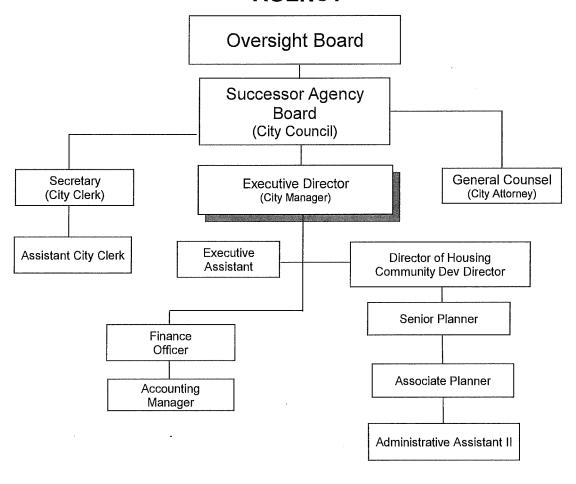

|                            |
| <b>7</b> 00.146 | <u>Capital</u><br>Eastwood Ave /149th Street | -                            | 316,590                       | Street Improvements        |
|                 | SUBTOTAL                                     | -                            | 354,659                       |                            |
|                 | TOTAL                                        | 332,997                      | 404,612                       |                            |
|                 |                                              |                              |                               |                            |

## **CITY OF LAWNDALE**

## **Organizational Chart**

# SUCCESSOR AGENCY TO THE LAWNDALE REDEVELOPMENT AGENCY



#### **MISSION STATEMENT**

The mission of the Successor Housing Agency is to enhance the community's economic health through preserving and increasing the supply of affordable housing.

#### **PROGRAM DESCRIPTION**

The City of Lawndale activated its redevelopment agency in 1991 and proposed its first redevelopment project area in 1999. 2011 the California Legislature approved ABx1 26 which terminated the Lawndale Redevelopment Agency on February 1, 2012. The same legislation created successor agencies to close out the former redevelopment agencies in an orderly manner. The Lawndale Housing Authority elected to become the Successor Housing Agency. Its responsibilities include the completion of affordable housing projects and monitoring of affordability The Housing Authority took covenan