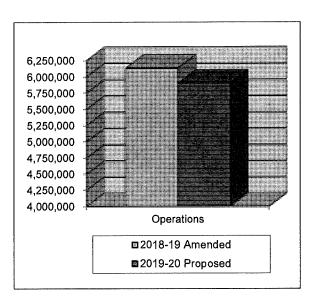

hborhood Watch program.
- Close coordination with MSD personnel continues to provide actions to prevent crimes by addressing public nuisance situations.
- Worked with Cable Department to create the Safety Zone program.
- Worked with the school districts to attend events and school meetings to further the anti-graffiti message.
- Increased visibility by LASD personnel at all City events and throughout the community.
- Conducted "Coffee With A Cop" meetings, which allowed residents to speak one on one with deputy personnel.

#### FINANCIAL HIGHLIGHTS

#### **Budget Comparison**

|            | 2018-19     | 2019-20     |
|------------|-------------|-------------|
|            | Amended     | Proposed    |
| Operations | \$5,895,036 | \$6,151,252 |
| Total      | \$5.895.036 | \$6,151,252 |



• SIGNIFICANT CHANGES: (Fiscal Year 2019 Amended vs. Fiscal Year 2020 Proposed)

The Proposed Budget for FY 2020 of \$6,151,252 is an increase of \$256,216 due to the following changes:

Increase in L.A. County Sheriff services.

\$256,216

**Department Total** 

\$256,216

#### **DEPARTMENT EXPENDITURES**

### **PUBLIC SAFETY - 210**

| GENERAL FUND (100-210) |                         |           |                 |           |           |           |            |
|------------------------|-------------------------|-----------|-----------------|-----------|-----------|-----------|------------|
|                        |                         |           | PROJECTED       |           | AMENDED   | PROPOSED  | CHANGE     |
| ACCOUNT                |                         | ACTUAL    |