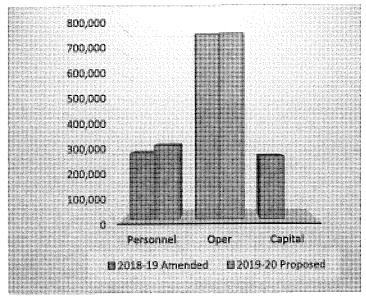

y utilizing the OPRA Work Order System.

#### **ACCOMPLISHMENTS**

- Completed tree trimming on the westerly half of the City and all parks, facilities, railroad right-of-way, and the major arterials.
- Participated and supported City sponsored special events.

#### **Division Expenditures by Category**

| Personnel  | \$309,252   |
|------------|-------------|
| Operations | 771,355     |
| Total      | \$1,080,607 |

#### **Budget Comparison**

|            | 2018-19<br>Amended | 2019-20<br>Proposed |
|------------|--------------------|---------------------|
| Personnel  | \$276,908          | \$309,252           |
| Operations | 769,051            | 771,355             |
| Capital    | 260,000            |                     |
| Total      | \$1,305,959        | \$1,080,607         |



### SIGNIFICANT CHANGES: (Fiscal Year 2019 Amended vs. Fiscal Year 2020 Proposed)

The Proposed Budget amount of \$1,080,607 for Fiscal Year 2020 shows a decrease of \$225,353 due to the following changes:

| Department Total                  | (\$225,353) |
|-----------------------------------|-------------|
| Decrease in special expenses.     | (14,377)    |
| Decrease in building equip maint. | (17,000)    |
| Increase in utilities.            | 33,680      |
| Decrease in capital.              | (260,000)   |
| Increase in salaries & benefits.  | \$32,344    |

#### **DEPARTMENT EXPENDITURES**

## PUBLIC WORKS GROUNDS & FACILITIES (320) GENERAL FUND (100-320)

|                 |                              |           | •         |           |           |           |            |
|