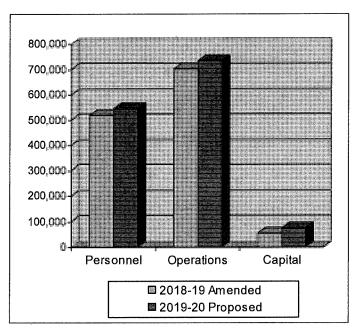

t 5 days per week.
- General maintenance of City streets.
- Quarterly maintenance of sidewalk ramping, pot-hole repairs in streets and alleys, and weed abatement.
- Graffiti Abatement Daily abatement Monday – Sunday.
- Participated and supported City sponsored special events.



#### **Division Expenditures by Category**

| Personnel  | \$546,433   |
|------------|-------------|
| Operations | 733,200     |
| Capital    | 75,000      |
| Total      | \$1,354,633 |

#### **Budget Comparison**

|            | 2018-19     | 2019-20     |
|------------|-------------|-------------|
|            | Amended     | Proposed    |
| Personnel  | \$516,863   | \$546,433   |
| Operations | 702,600     | 733,200     |
| Capital    | 54,605      | 75,000      |
| Total      | \$1,274,068 | \$1,354,633 |



## SIGNIFICANT CHANGES: (Fiscal Year 2019 Amended vs. Fiscal Year 2020 Proposed)

The Proposed Budget for FY 2020 of \$1,354,633 is an increase of \$80,565 due to the following changes:

| Increase in water.  Department Total | 30,600<br><b>\$80,565</b> |
|--------------------------------------|---------------------------|
| Increase in equipment.               | 20,395                    |
| Increase in salaries & benefits.     | \$29,570                  |

## **DEPARTMENT EXPENDITURES**

## PUBLIC WORKS STREET MAINTENANCE - 330

| GENERAL FUND (100-330) |                                   |                  |                           |                           |                    |                           |            |
|------------------------|----------------------------------