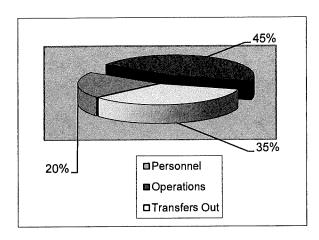

Park.
- Completed Residential Property Design Guidelines.
- Updated Planning Commission By-Laws.
- Completed the digitizing of building permits to allow public access via web based media.
- Sold the property at the southwest corner of Hawthorne Blvd. & Manhattan Beach Blvd.
- Reviewed and processed applications for planning or entitlements (e.g. 140 site plan reviews, 350 planning permits, 50 special use /development permits, 5 ordinances, and issued 875 building permits).
- Provided support to the Planning Commission, City Council, Successor to the Redevelopment Agency, and Housing Authority on various projects and studies.
- Monitored and reviewed regional and state issues, including SCAG, AQMD, METRO,

LAWA, and other state agency changes that affect the City.

## FINANCIAL HIGHLIGHTS



## **Department Expenditures by Category**

| Personnel     | \$155,977 |
|---------------|-----------|
| Operations    | 348,400   |
| Transfers Out | 264,541   |
| Total         | \$768,918 |

#### **Budget Comparison**

|               | 2018-19   | 2019-20   |
|---------------|-----------|-----------|
|               | Amended   | Proposed  |
| Personnel     | \$160,406 | \$155,977 |
| Operations    | 334,005   | 348,400   |
| Transfers Out | 221,885   | 264,541   |
| Total         | \$716,296 | \$768,918 |



## SIGNIFICANT CHANGES: (Fiscal Year 2019 Amended vs. Fiscal Year 2020 Proposed)

The Proposed Budget for FY 2020 of \$768,918 is an increase of \$52,622 due to the following changes:

| Decrease in salary & benefits.    | (\$4,429) |
|-----------------------------------|------