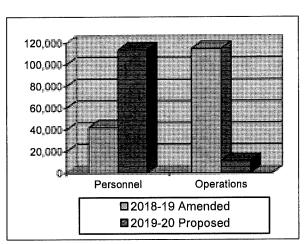

y's Capital Improvement Projects:
- Effectively represented the City in the various intergovernmental meetings.
- Worked with neighboring Cities of Redondo Beach and Hawthorne on implementation of projects along shared borders.
- Burin House Demo & Construction of New Parking Lot.
- Concrete Repair Project (163<sup>rd</sup> St to 171<sup>st</sup> St.)

#### FINANCIAL HIGHLIGHTS



#### **Division Expenditures by Category**

| Personnel  | \$113,351 |
|------------|-----------|
| Operations | 11,150    |
| Total      | \$124,501 |

#### **Budget Comparison**

|            | 2018-19   | 2019-20   |
|------------|-----------|-----------|
|            | Amended   | Proposed  |
| Personnel  | \$41,975  | \$113,351 |
| Operations | 114,650   | 11,150    |
| Total      | \$156,625 | \$124,501 |



## SIGNIFICANT CHANGES: (Fiscal Year 2019 Amended vs. Fiscal Year 2020 Proposed)

The Proposed Budget of \$124,501 for FY 2020 is a decrease of \$32,123 due to the following changes:

\$71,377 Increase in salaries & benefits. Decrease in professional services.

(103,500)

(\$32,123) **Department Total** 

#### **DEPARTMENT EXPENDITURES**

## **PUBLIC WORKS ENGINEERING - 340**

| GENERAL FUND (100-340) |
|------------------------|
|------------------------|

|                                 |                 | PROJECTED | ADOPTED | AMENDED | PROPOSED | CHANGE     |
|---------------------------------|-----------------|-----------|---------|---------|----------|------------|
| ACCOUNT                         | ACTUAL          | ACTUAL    | BUDGET  | BUDGET  | BUDGET   | FROM       |
| NUMB