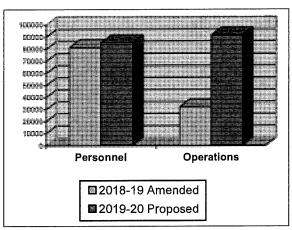

#### 15. 2019-2020 Budget Workshop

Recommendation: that the City Council receive the budget presentation, review the proposed budget, and direct staff as appropriate.