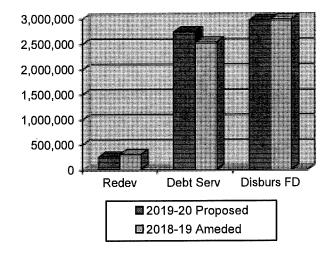

#### 15. 2019-2020 Budget Workshop

Recommendation: that the City Council receive the budget presentation, review the proposed budget, and direct staff as appropriate.