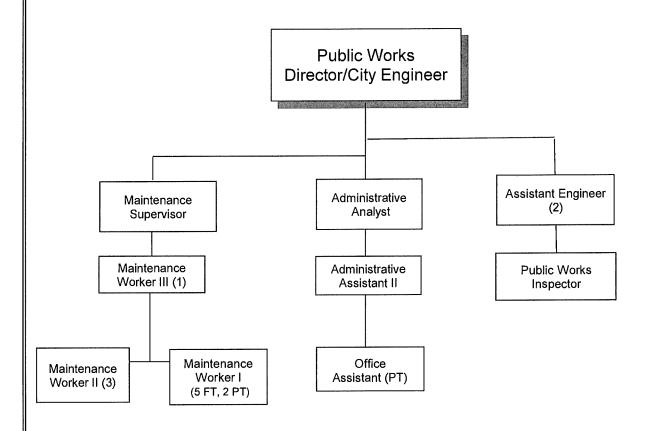

|
|             | PROGRAM TOTAL                     | 1,175,842 | 1,191,715 |                                                                                                                                                                                                                                                                                                                                               |

# CITY OF LAWNDALE Organizational Chart

## **PUBLIC WORKS DEPARTMENT**



#### MISSION STATEMENT

We are dedicated to maintaining and improving the quality of life in Lawndale by planning for future needs, promoting environmental quality, building and maintaining municipal infrastructure and protecting health and safety.

The Public Works Department is divided into four divisions: Administration, Engineering, Grounds & Facilities, and Street Maintenance to provide a multitude of services.



#### **Expenditures by Division**

|                          | Personnel   | Operations  | Capital     | Total       |
|--------------------------|-------------|-------------|-------------|-------------|
| Administration           | \$453,541   | \$380,945   | \$2,066,786 | \$2,901,272 |
| Grounds & Facilities     | 309,252     | 771,355     |             | \$1,080,607 |