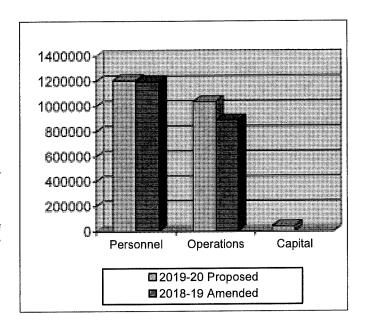

#### 15. 2019-2020 Budget Workshop

Recommendation: that the City Council receive the budget presentation, review the proposed budget, and direct staff as appropriate.