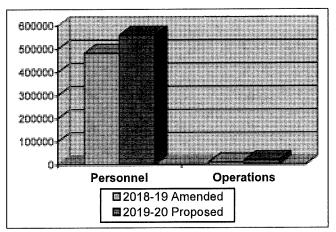

#### 15. 2019-2020 Budget Workshop

Recommendation: that the City Council receive the budget presentation, review the proposed budget, and direct staff as appropriate.