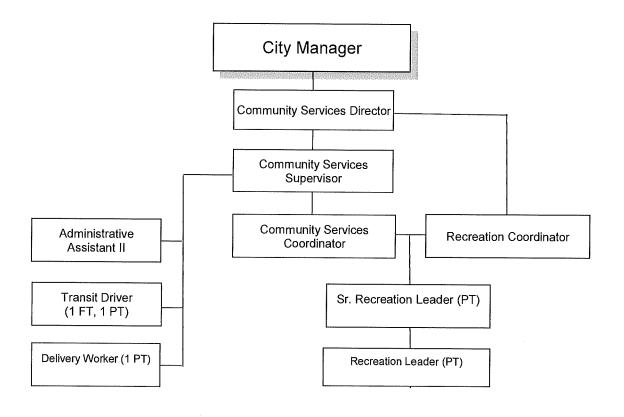

#### 15. 2019-2020 Budget Workshop

Recommendation: that the City Council receive the budget presentation, review the proposed budget, and direct staff as appropriate.