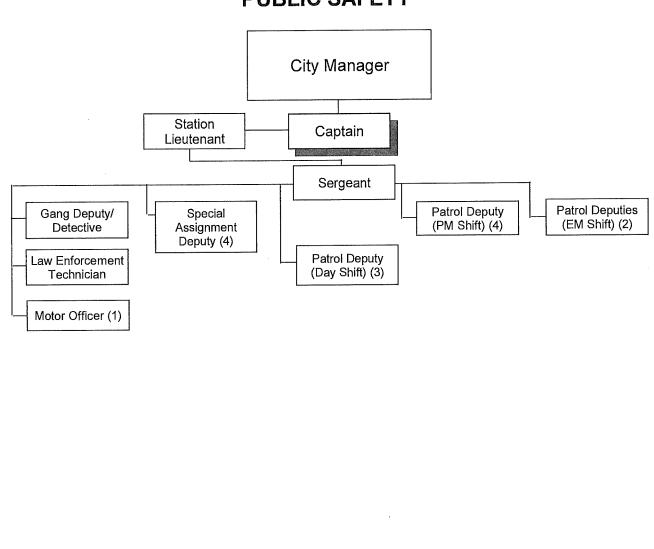

| -<br>-                                                                                                                                                                                                                                                                                                                                                                                                                                                                                                                                                                                                                                                                                                                            |

PROGRAM TOTAL

50,000

# CITY OF LAWNDALE Organizational Chart

## **PUBLIC SAFETY**



#### MISSION STATEMENT

To serve the public in partnership with our community to protect life and property, prevent crime, preserve the peace, maintain order, and arrest suspected offenders by providing 24/7 response to calls for service. The department interacts with individual neighborhoods and community groups in the resolution of problems, planning for special events, and improving the quality of life in the City of Lawndale.

#### PROGRAM DESCRIPTION

The city contracts for public safety services with the Los Angeles County Sheriff's Department (LASD), which provides general law and traffic enforcement, community-based policing services, as well as other specialty services.

#### **TYPICAL TASKS**

- Provide general law enforcement and traffic enforcement throughout the community.
-