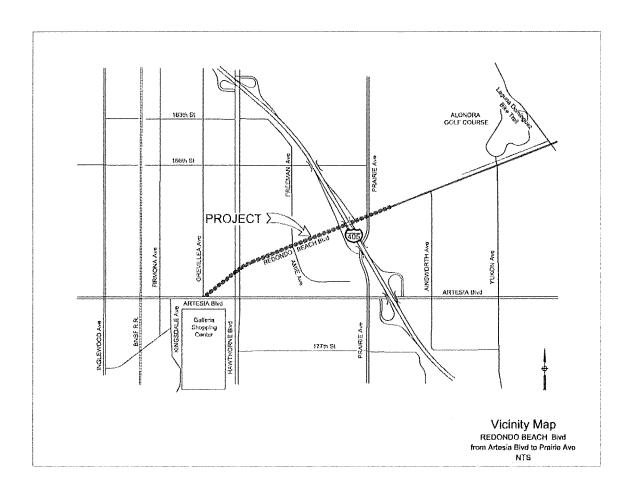

Prairie Avenue to Artesia Boulevard, Project FTIP # LAF9101

#### PROJECT LOCATION & LIMITS

Redondo Beach Boulevard from Prairie Avenue to Artesia Boulevard

#### PROJECT DESCRIPTION

The City of Lawndale intends to make operational, aesthetic, multi-modal, and pavement improvements to Redondo Beach Boulevard from Prairie Avenue to Artesia Boulevard. The City is also including improvements at the I-405 Redondo Beach Boulevard southbound offramp and northbound I-405 on ramp intersections on the southbound off-ramp and at the Hawthorne Boulevard (SR-107) intersection at the request of Caltrans. The project is an effort to improve the street for all users reducing delay for vehicles, providing accessibility for pedestrians, providing continuity for bicyclists, and improving the aesthetic value and pavement riding surface of the street. Redondo Beach Boulevard is a major arterial per the City of Lawndale's circulation element and also per the County of Los Angeles Highway Plan. It traverses diagonally in a northeast to southwest direction. It marks the southern edge of the City of Lawndale at its border with the City of Torrance to the south and the City of Redondo Beach to the west and south. Redondo Beach Boulevard carries traffic to and from I-405 freeway at the northeasterly project limits to The Galleria at South Bay shopping center at the southwesterly project limits. It also serves the Alondra Golf Course/Alondra Park at the northeasterly project limit and El Camino College just east of the Park. The Laguna Dominguez Bike Trail is approximately 4,000 feet from the project limits. The street serves as preferred route by local motorists and tourists to the beach communities and the shopping mall. The County of Los Angeles has a bike lane facility on Redondo Beach Boulevard from Prairie Avenue to Crenshaw Boulevard, adjacent to the Park and El Camino College. There is an existing bike lane on Ripley Avenue just south of Artesia Boulevard. With the two existing bike lanes on each end of the project limits, adding a bike lane along Redondo Beach Boulevard would eliminate the current gap. The land use adjacent to the project segment includes commercial and residential.