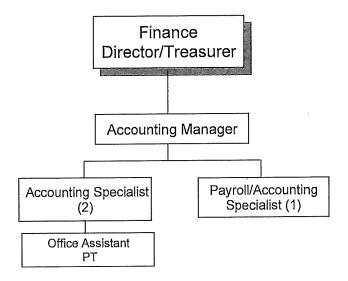

| Interest Expense           | 18,415                       | 16,846                        | I-Bank Loan. (Reimbursed by Successor Agency).                                                                                      |
|                   | Subtotal                   | 829,311                      | 854,308                       | -<br>-                                                                                                                              |
|                   | PROGRAM TOTAL              | 1,314,727                    | 1,691,718                     |                                                                                                                                     |

# CITY OF LAWNDALE Organizational Chart

## FINANCE DEPARTMENT



#### MISSION STATEMENT

The mission of the Finance Department is to provide responsive, professional, and ethical administrative and fiscal services to meet the needs of other departments and the community.

Specific services provided by the Finance Department include: accounting/auditing, accounts payable, accounts receivable, cash management, debt issuance/management, financial planning/budgeting, financial reporting, investment portfolio management, payroll, purchasing, revenue collection, business licensing, tax enforcement and information systems support services.

#### PROGRAM DESCRIPTION

The Finance Department is responsible for providing quantitative financial information that allows the City Council and all City departments to make informed decisions as to allocation of availab