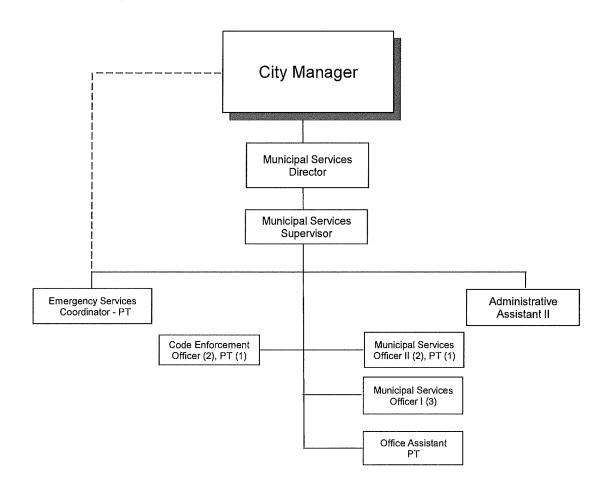

| Youth Day Parade.                                                                     |
|             | Program Total                              |                              | 12,000                        |                                                                                       |
|             |                                            |                              | 0.454.000                     |                                                                                       |
|             | All Funds Total                            | 5,895,036                    | 6,151,252                     |                                                                                       |

## CITY OF LAWNDALE Organizational Chart

## **MUNICIPAL SERVICES**



#### MISSION STATEMENT

The Municipal Services Department is dedicated to protecting the health, safety and general welfare of the public by developing programs, strategies and methods that preserve the City's neighborhoods, which will ensure positive growth for the future.

#### PROGRAM DESCRIPTION

The Municipal Services Department provides the following services to the community: animal control, parking enforcement, code enforcement, and emergency preparedness.

#### **TYPICAL TASKS**

- Administer and direct all department activities and coordinate those activities with other departments and agencies.
- Maintain records of all activities, and advise the City Manager and City Council as appropriate.
- Develop strategies to obtain compliance when conditions exist that are a detriment t