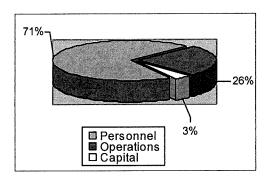

events and programs. Produced four "Lawndale Lifestyle" TV shows highlighting various Lawndale public affairs issues. Produced 46 "live to tape" high school sports events.

- Aired a total of 225 unique TV shows for over 4090 hours of unique community based television.
- Provided administrative and regulatory oversight assistance of cable franchise related issues.
- Created and cable-cast over450 pages of Cable Television Bulletin Board customized graphics for public service announcements, public notices, Lawndale Community Television program schedules and other various non-profit promotional announcements.
- Maintained low insurance liability through effective risk management programs.
- Provided graphic art, photographic and audio visual support for City Staff.

## FINANCIAL HIGHLIGHTS



#### **Budget Comparison**

|            | 2018-19   | 2019-20   |
|------------|-----------|-----------|
|            | Amended   | Proposed  |
| Personnel  | \$158,659 | \$168,262 |
| Operations | 55,230    | 61,480    |
| Capital    | 6,000     | 8,100     |
| Total      | \$219,889 | \$237,842 |

#### **Department Expenditures by Category**

| Personnel  | \$168,262 |
|------------|-----------|
| Operations | 61,480    |
| Capital    | 8,100     |
| Total      | \$237,842 |



## SIGNIFICANT CHANGES: (Fiscal Year 2019 Amended vs. Fiscal Year 2020 Proposed)

The Proposed budget for FY 2020 of \$237,842 is an increase of \$17,953 for the following reasons:

| Department Total                     | \$17,953 |
|--------------------------------------|----------|
| Miscellaneous increases