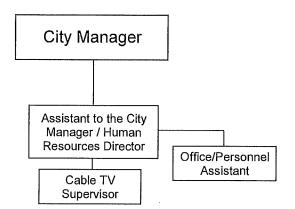

|         | PROGRAM TOTAL         | 492,732 | 582,842  |                                                                                                                     |

# **CITY OF LAWNDALE**

# **Organizational Chart**

# **ADMINISTRATIVE SERVICES**



#### MISSION STATEMENT

To ensure that highly qualified and talented individuals are recruited, developed and retained. Providing centralized support to all City departments that, in turn provide quality services to residents, staff and Council.

#### PROGRAM DESCRIPTION

The Administrative Services Department is responsible for centralized personnel management and support to the City Council, City Manager and City Departments. Department assists City Departments in achieving their missions more effectively and efficiently, and seeks to develop a motivated, productive, accountable, diverse, and safe work force. The Department accomplishes this by recruitment assistance. salary & benefit administration. classification administration, leave administration, safety and workers' compensation