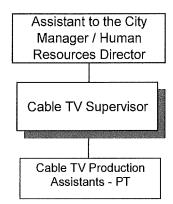

|  |
|                                | PROGRAM TOTAL                        | 113,522                      | 187,113                       |                                                                                                                                                                                                                            |  |
|                                |                                      |                              |                               |                                                                                                                                                                                                                            |  |

# CITY OF LAWNDALE Organizational Chart

# **CABLE TELEVISION**



#### MISSION STATEMENT

As part of the Administrative Services Department, the Cable Television division assists in most public information and media relations for the City and manages the City's cable television operation. It assists in keeping the community informed about programs and activities within the City as well as working on Lawndale's image locally and regionally. Services provided by this office include public relations, video production, and government access cable channel coordination.

#### PROGRAM DESCRIPTION

The Cable Television Division is responsible for the programming, maintenance, development, management and operation of the City of Lawndale's Local Government Access Cable TV Channels, YouTube channel and Twitter feed.

#### **TYPICAL TASKS**

- Providing "quality