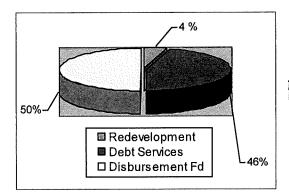

#### 15. 2019-2020 Budget Workshop

Recommendation: that the City Council receive the budget presentation, review the proposed budget, and direct staff as appropriate.