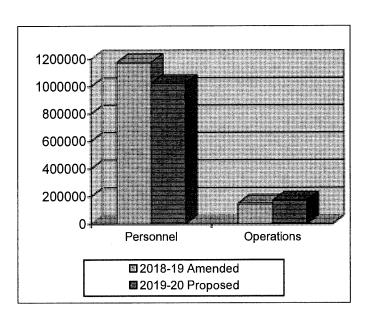

evention of crime by addressing public nuisance situations.
- Worked with the City's Beautification Committee to oversee two Clean Up Weeks, quarterly Home Awards, and the Holiday Decorating Contest.
- Worked with a consultant to create a Local Hazard Mitigation Plan and to update the City's Emergency Operations Plan.

#### FINANCIAL HIGHLIGHTS



#### **Budget Comparison**

|            | 2018-19     | 2019-20     |
|------------|-------------|-------------|
|            | Amended     | Proposed    |
| Personnel  | \$1,026,632 | \$1,021,385 |
| Operations | 149,210     | 170,330     |
| Total      | \$1,175,842 | \$1,191,715 |

#### **Department Expenditures by Category**

| Personnel  | \$1,021,385 |
|------------|-------------|
| Operations | 170,330     |
| Total:     | \$1,191,715 |



## SIGNIFICANT CHANGES: (Fiscal Year 2019 Amended vs. Fiscal Year 2020 Budget)

The Proposed Budget for FY 2020 of \$1,191,715 is an increase of \$15,872 due to the following changes:

| Decrease in salaries and benefits.            | (\$5,248) |
|-----------------------------------------------|-----------|
| Increase in reprographics.                    | 1,000     |
| Increase in contract & professional services. | 13,600    |
| Increase in special events.                   | 3,520     |
| Increase in office furniture.                 | 3,000     |
| Department Total                              | \$15,872  |

#### **DEPARTMENT EXPENDITURES**

## MUNICIPAL SERVICES - 300 GENERAL FUND (100-300)

|                   |                         | OLIVE     | 1 0110 (100 |           |